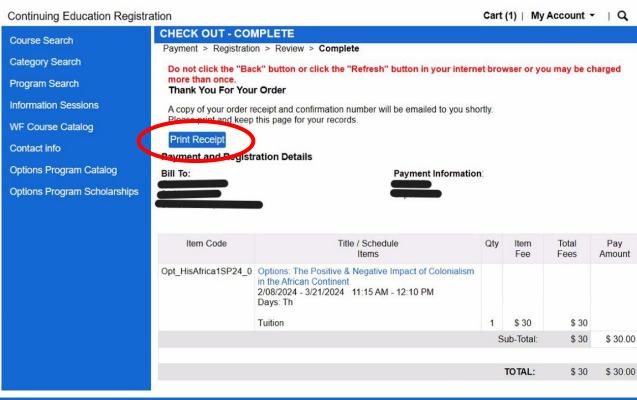

Next Step

- Verify your order information to ensure accuracy.
- Check the "CSI Refund Policy" box in order to proceed.
- Click "Place Order" at the bottom of the page.

- A copy of your receipt will be emailed to you.
- You can also click "Print Receipt" to print a copy of your receipt and class schedule.
- You will receive your course zoom links and/or buildings & room numbers 3 business days before the course start date