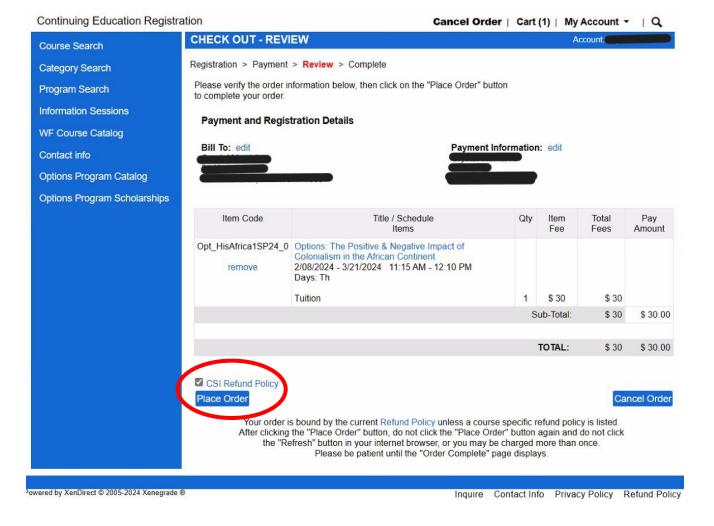

Next Step

- Verify your order information to ensure accuracy.
- Check the "CSI Refund Policy" box in order to proceed.
- Click "Place Order" at the bottom of the page.

- A copy of your receipt will be emailed to you.
- You can also click "Print Receipt" to print a copy of your receipt and class schedule.
- You will receive your course zoom links and/or buildings & room numbers 3 business days before the course start date