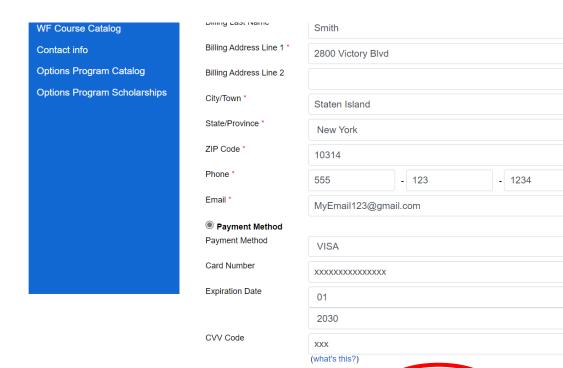

# Continuing Education Registration

Course Search

**Category Search** 

Program Search

WF Course Catalog

Contact info

• Once you have selected all your courses, click "Checkout" at the bottom of the page.

- Your Billing Information will already be there.
   Please ensure that it's accurate.
- Complete the Payment Details questions, including your payment method.
- Click "Next Step" at the bottom of the page.