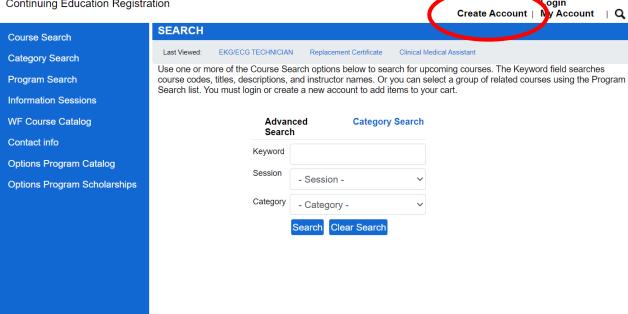

## Continuing Education Registration

• After you click "Register & Pay Tuition Here" from the Options webpage, click "Create Account" at the top right-hand of the screen.

ogin

- Complete the Registrant Profile questions.
- The last question asks students to create a User Name and Password.
- We recommend using your full email address as your User Name.
- Please choose a
   Password that is easy to remember. (You will use this User Name & Password each semester).
- Once complete, click "Submit" at the bottom of the screen.