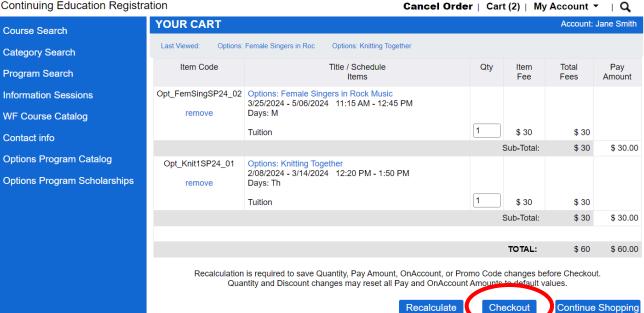

# Continuing Education Registration

- To add additional courses, click "Continue Shopping".
- When you return to the search page to add additional courses, be sure to select "Spring **2024**" and "Options: Adults 55+" again.

# Continuing Education Registration

Course Search

**Category Search** 

Program Search

WF Course Catalog

Contact info

• Once you have selected all your courses, click "Checkout" at the bottom of the page.

- Your Billing Information will already be there.
   Please ensure that it's accurate.
- Complete the Payment Details questions, including your payment method.
- Click "Next Step" at the bottom of the page.