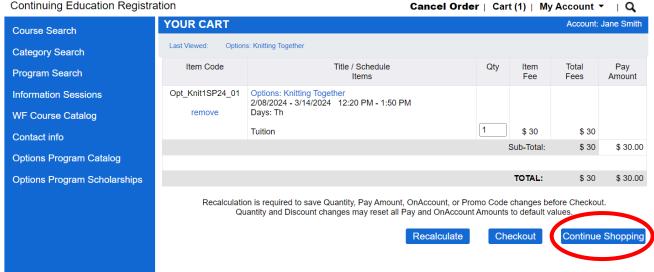

# Continuing Education Registration

- To add additional courses, click "Continue Shopping".
- When you return to the search page to add additional courses, be sure to select "Spring **2024**" and "Options: Adults 55+" again.

# Continuing Education Registration

Course Search

**Category Search** 

Program Search

WF Course Catalog

Contact info

• Once you have selected all your courses, click "Checkout" at the bottom of the page.

- Your Billing Information will already be there.
   Please ensure that it's accurate.
- Complete the Payment Details questions, including your payment method.
- Click "Next Step" at the bottom of the page.