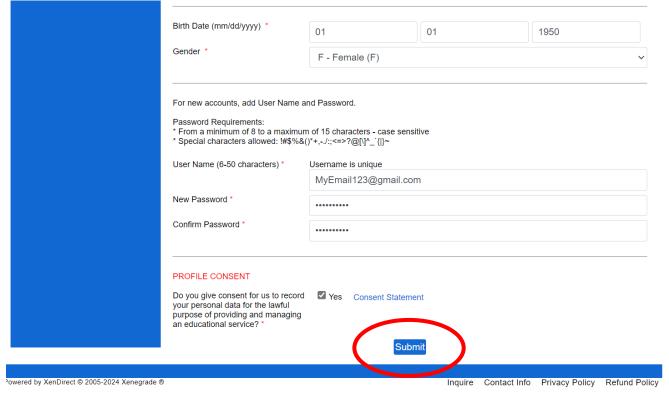

## Continuing Education Registration

• After you click "Register & Pay Tuition Here" from the Options webpage, click "Create Account" at the top right-hand of the screen.

ogin

- Complete the Registrant Profile questions.
- The last question asks students to create a User Name and Password.
- We recommend using your full email address as your User Name.
- Please choose a
   Password that is easy to remember. (You will use this User Name & Password each semester).
- Once complete, click "Submit" at the bottom of the screen.