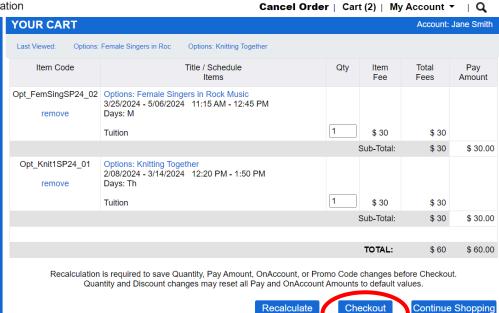

 Once you have selected all your courses, click "Checkout" at the bottom of the page.

- Your Billing Information will already be there. Please ensure that it's accurate.
- Complete the Payment Details questions, including your payment method.
- Click "Next Step" at the bottom of the page.