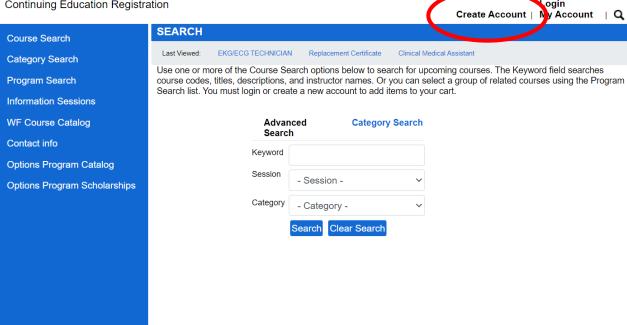

• After you click "Register & Pay Tuition Here" from the Options webpage,

ogin

- **NEW STUDENTS** should click "Create Account" at the top right-hand of the screen.
- RETURNING STUDENTS: please skip to page 3 of this document.