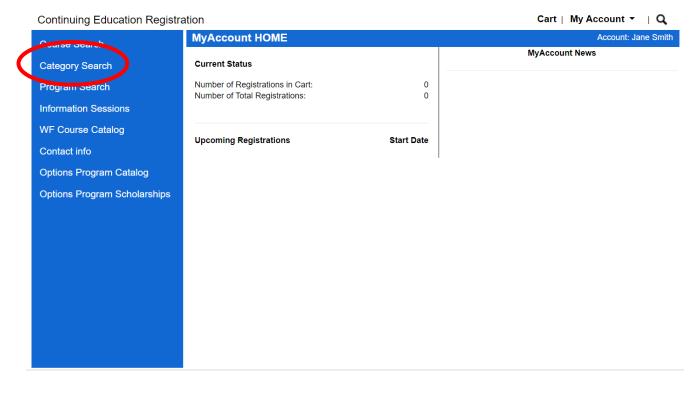

# **SELECT COURSES**

- If you are NOT an instructor, or you are NOT applying for Scholarship, click "Course Search" on the left side of the screen to select your courses.
- Scholarship Applicants & Instructors, please do not select courses. Instead, click HERE and complete the form. Please do not follow the remaining steps on this document.