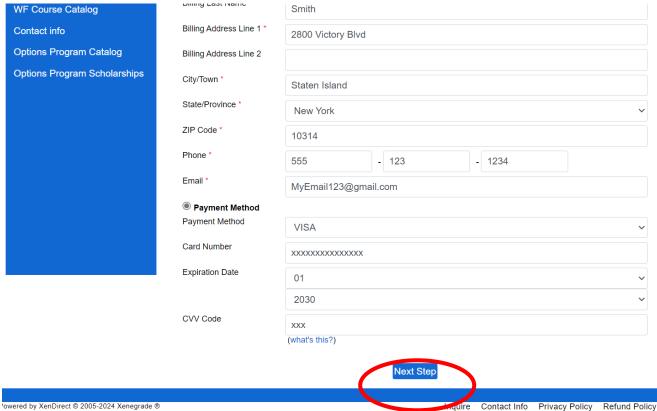

 Once you have selected all your courses, click "Checkout" at the bottom of the page.

- Your Billing Information will already be there. Please ensure that it's accurate.
- Complete the Payment Details questions, including your payment method.
- Click "Next Step" at the bottom of the page.