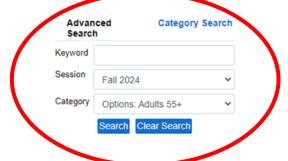

- Next to "Session" Select "Spring 2025".
- Next to "Category" –
   Select "Options: Adults
   55+".
- Click the "Search" button.

Login

Course Search
Category Search
Program Search
Information Sessions
WF Course Catalog