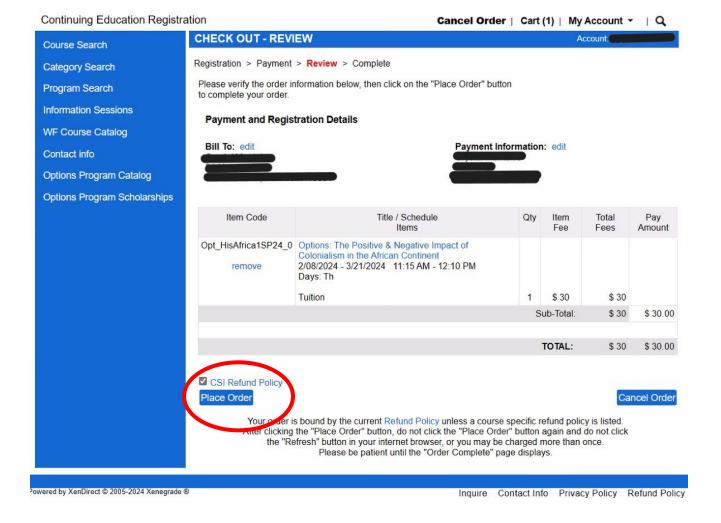

- Verify your order information to ensure accuracy.
- Check the "CSI Refund Policy" box in order to proceed.
- Click "Place Order" at the bottom of the page.

- · A copy of your receipt will be emailed to you.
- You can also click "Print Receipt" to print a copy of your receipt and class schedule.
- You will receive your course zoom links and/or buildings & room numbers 3 business days before the course start date