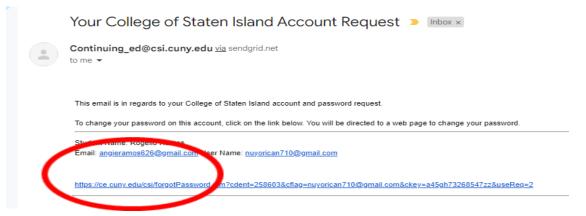

- Open your email account, and select the email from Continuing\_ed@csi.cuny.e du with the subject line: "Your College of Staten Island Account Request" and click on the link provided at the bottom
- A new window will open and prompt you to create a new password. Passwords must be a minimum of 8 characters to a maximum of 15 characters, that are case sensitive
- Enter the new password and re-enter it again to confirm password
- Once complete, click
   "Submit" at the bottom of
   the screen. A notification
   will appear stating: "Your
   password has been
   changed"
- Now click on "Login My Account"