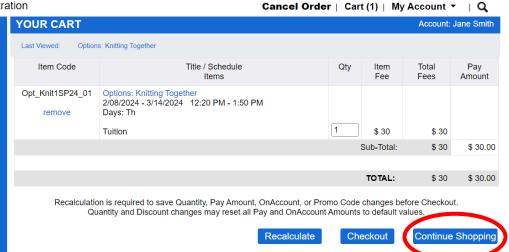

WF Course Catalog

Options Program Catalog

Options Program Scholarships

Contact info

- To add additional courses, click "Continue Shopping".
- When you return to the search page to add additional courses, be sure to select "Spring 2025" and "Options: Adults 55+" again.