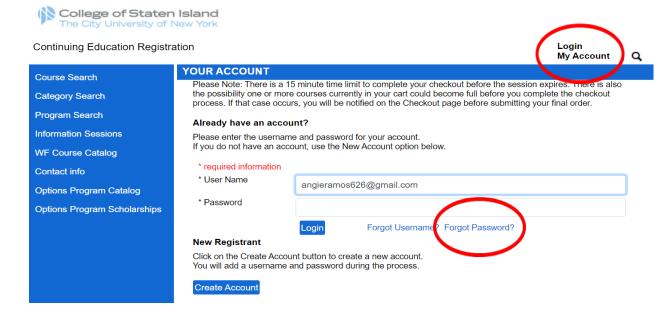

# **RETURNING STUDENTS -**

- Click on "Login My Account"
- If you don't remember password, click on "Forgot Password?"
- Enter your full email address as your User Name

College of Staten Island
The City University of New York