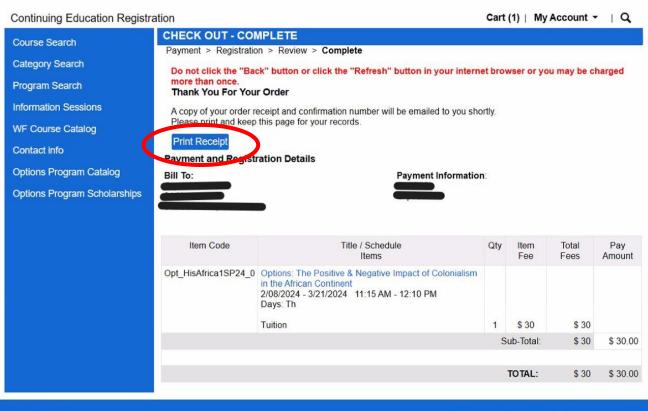

- Verify your order information to ensure accuracy.
- Check the "CSI Refund Policy" box in order to proceed.
- Click "Place Order" at the bottom of the page.

- · A copy of your receipt will be emailed to you.
- You can also click "Print Receipt" to print a copy of your receipt and class schedule.
- You will receive your course zoom links and/or buildings & room numbers 3 business days before the course start date