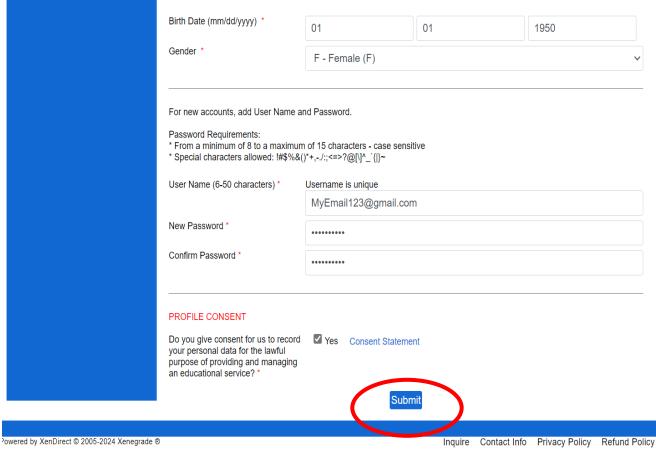

- Complete the Registrant Profile questions.
- The last question asks students to create a User Name and Password.
- We recommend using your full email address as your User Name.
- Please choose a Password that is easy to remember. (You will use this User Name & Password each semester).
- Once complete, click "Submit" at the bottom of the screen.