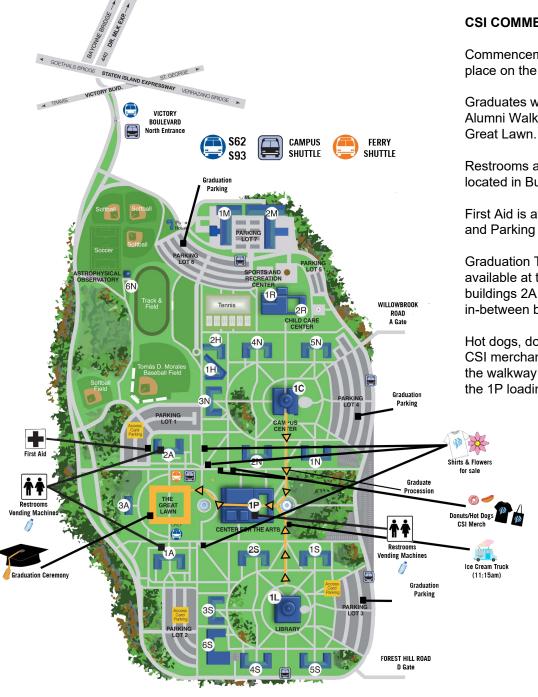

## **CSI COMMENCEMENT MAP 2023**

Commencement and Guest Seating takes place on the Great Lawn.

Graduates will walk on highlighted paths of Alumni Walk, through 1P and onto the Great Lawn

Restrooms and Vending Machines are located in Buildings 1A, 2A, and 1P.

First Aid is available between Building 2A and Parking Lot 1.

Graduation T-Shirts and Flowers are available at two stations set up in-between buildings 2A and 2N, and at a third station in-between buildings 1A and 2S.

Hot dogs, donuts, refreshments and official CSI merchandise sales are available on the walkway between 1P and 2N (opposite the 1P loading dock